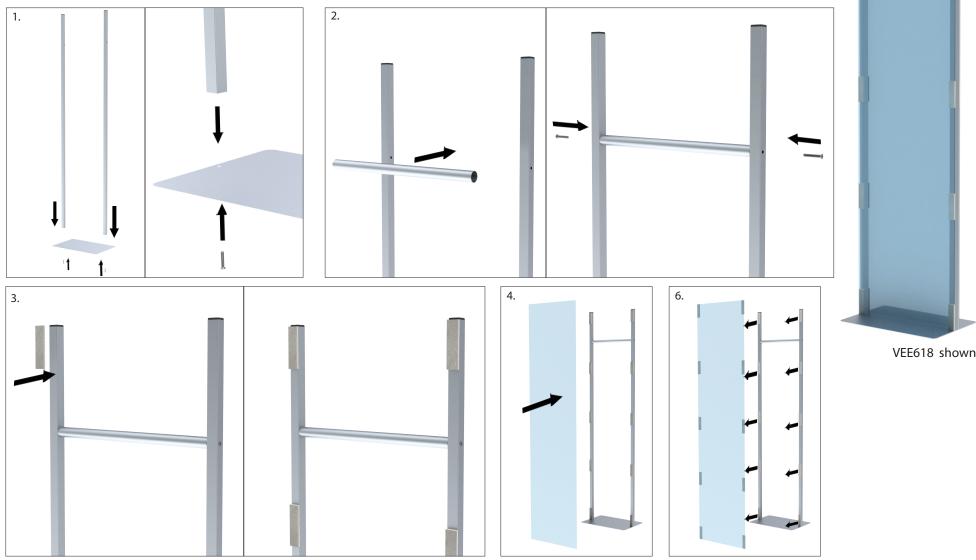

## Simple Standee<sup>™</sup> - VEE Series

- 1. Fasten uprights to base using the screws provided.
- 2. Attach the crossbar to the uprights, from the outside in, using the screws provided.
- 3. Remove the backing protecting the adhesive from one side of the velcro strip pair (not shown), then stick the velcro strip pair to the upright. Repeat this step for the additional velcro strips.
- 4. Remove the protective backing from the other side of the velcro strip pairs (not shown), then carefully attach the graphic to the exposed adhesive of the velcro strip pairs mounted on the unit.
- 5. Repeat steps 3 and 4 for the rear graphic, if applicable (not shown).
- 6. The graphic may be removed from the unit by carefully separating the velcro strip pairs using your fingers.